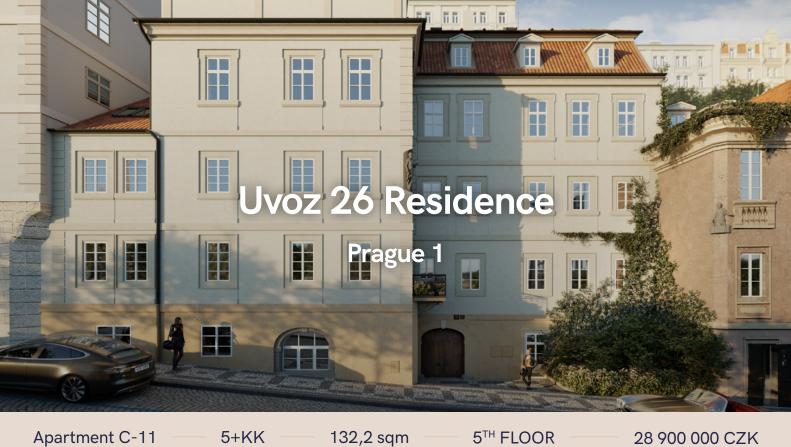

Apartment C-11

5+KK

132,2 sqm

28 900 000 CZK

| No.               | Name                  | Area / sqm |
|-------------------|-----------------------|------------|
| 01                | Living room + Kitchen | 23,1       |
| 02                | Bedroom               | 20,8       |
| 03                | Dining room           | 16,4       |
| 04                | Living room           | 27,2       |
| 05                | Bedroom               | 14,9       |
| 06                | Hall                  | 10,9       |
| 07                | Bathroom + WC         | 3,6        |
| 08                | Bathroom + WC         | 5,8        |
| 09                | WC                    | 1,2        |
| Usable floor size |                       | 123,9      |
| Total floor size  |                       | 132,2      |
| Cellar            |                       | NO         |
| Parking place     |                       | NO         |

5<sup>TH</sup> FLOOR

Apartment C11 with a layout of 3 bedrooms apartment with kitchenette with an area of 133.8 sqm is located on the top floor of the Uvoz Residence and has a view of the surrounding landmark - the Petrin lookout tower.