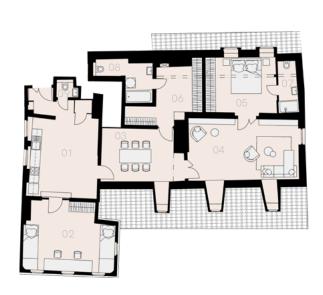

Apartment C-11

5+KK

132,2 sqm

28 900 000 CZK

| No.               | Name                  | Area / sqm |
|-------------------|-----------------------|------------|
| 01                | Living room + Kitchen | 23,1       |
| 02                | Bedroom               | 20,8       |
| 03                | Dining room           | 16,4       |
| 04                | Living room           | 27,2       |
| 05                | Bedroom               | 14,9       |
| 06                | Hall                  | 10,9       |
| 07                | Bathroom + WC         | 3,6        |
| 08                | Bathroom + WC         | 5,8        |
| 09                | WC                    | 1,2        |
| Usable floor size |                       | 123,9      |
| Total floor size  |                       | 132,2      |
| Cellar            |                       | NO         |
| Parking place     |                       | NO         |

5<sup>TH</sup> FLOOR

Apartment C11 with a layout of 3 bedrooms apartment with kitchenette with an area of 133.8 sqm is located on the top floor of the Uvoz Residence and has a view of the surrounding landmark - the Petrin lookout tower.