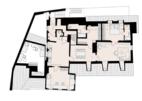

Apartment C-11

5+KK

132,2 sqm

28 900 000 CZK

| No.               | Name                  | Area / sqm |
|-------------------|-----------------------|------------|
| 01                | Living room + Kitchen | 23,1       |
| 02                | Bedroom               | 20,8       |
| 03                | Dining room           | 16,4       |
| 04                | Living room           | 27,2       |
| 05                | Bedroom               | 14,9       |
| 06                | Hall                  | 10,9       |
| 07                | Bathroom + WC         | 3,6        |
| 08                | Bathroom + WC         | 5,8        |
| 09                | WC                    | 1,2        |
| Usable floor size |                       | 123,9      |
| Total floor size  |                       | 132,2      |
| Cellar            |                       | NO         |
| Parking place     |                       | NO         |

5<sup>TH</sup> FLOOR

Apartment C11 with a layout of 3 bedrooms apartment with kitchenette with an area of 133.8 sqm is located on the top floor of the Uvoz Residence and has a view of the surrounding landmark - the Petrin lookout tower.