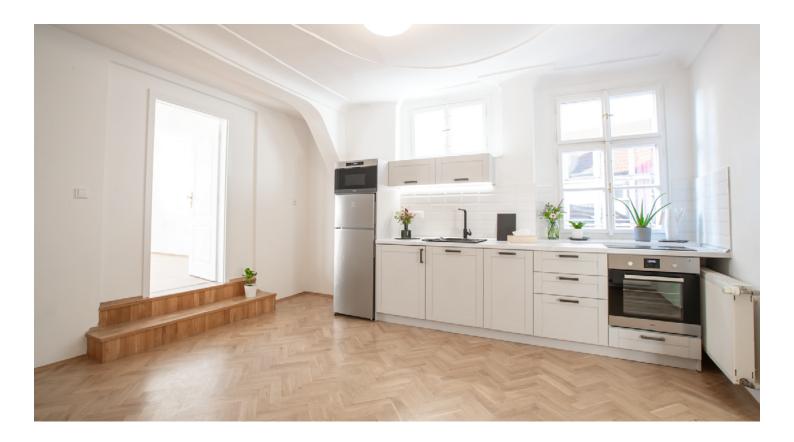

**The apartment on the top floor** of the residence offers a wonderful view of the whole of Prague, where you can see not only Petřín, but also across the river. A distinctive architectural element of the apartment is **the ceilings with exposed beams** in the bedrooms, which give it a unique atmosphere.

The apartment was renovated in February 2021 and has new distribution systems (electrical, sewage, water).

On the floor are **renovated three-layer oak parquets** in combination with large-format tiles near the kitchen corner and in the bathrooms. The bathrooms have also been renovated and are for sale incl. furniture brands: Laufen, Huppe, Hansgrohe. There is also a new Vaillant gas boiler.

The apartment has refurbished windows, a new kitchen including Whirpool appliances including an induction hob.

Reconditioned wooden windows Oak three-layer parquet floors Ceiling with admitted beams

Energy efficiency of the building: D Type of roof: hip Roof covering: folded - type of beaver